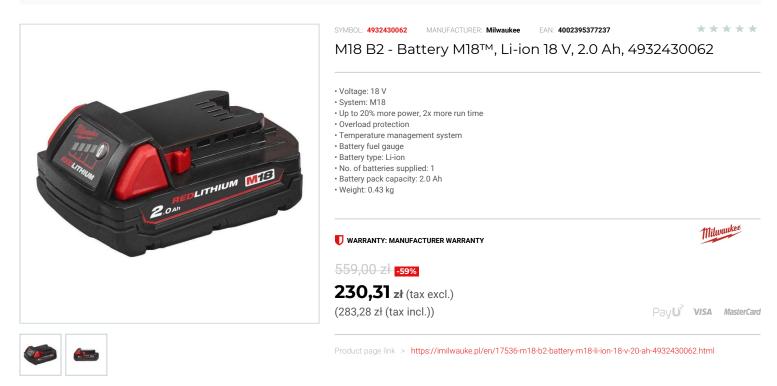

## DESCRIPTION

- Charge time:
- Fast charger M12-18 FC: 26 min Standard charger M12-18C/ M12-18 AC/ M1418 C6: 40 min
- Sophisticated electronics: REDLINK<sup>®</sup> intelligence.
  Overload protection Prevents user from damaging their cordless power tool investment in abusive situations.
- Temperature management system Keeps battery in ideal temperature range to provide maximum life.
- Individual cell monitoring Ensures optimal charge and discharge for maximum life.
  Up to 2x more run time, 20% more power, and Up to 2x more recharges\*.
- \*Compared with other Lithium-Ion technologies and / or with previous MILWAUKEE® battery technology. Results depend on voltage, tool, and application.
- Integrated weld frame.

## FEATURES

| Symbol                     | M18B2  |
|----------------------------|--------|
| Napięcie akumulatora [V]   | 18     |
| Pojemność akumulatora [Ah] | 2.0    |
| System                     | M18™   |
| Typ akumulatora            | Li-lon |