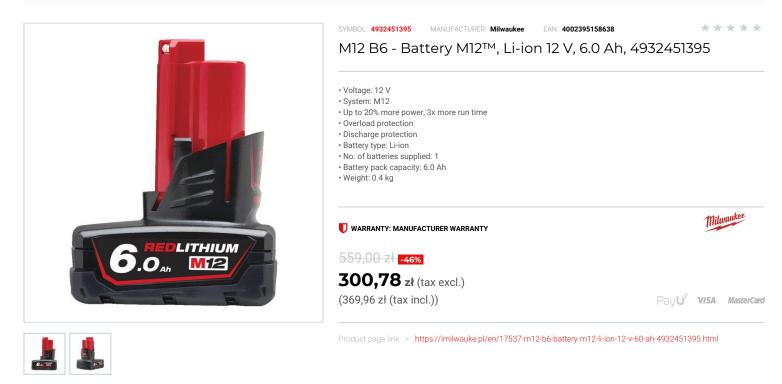

## FEATURES

| Symbol                     | M12B6  |
|----------------------------|--------|
| Napięcie akumulatora [V]   | 12     |
| Pojemność akumulatora [Ah] | 6.0    |
| System                     | M12™   |
| Typ akumulatora            | Li-lon |