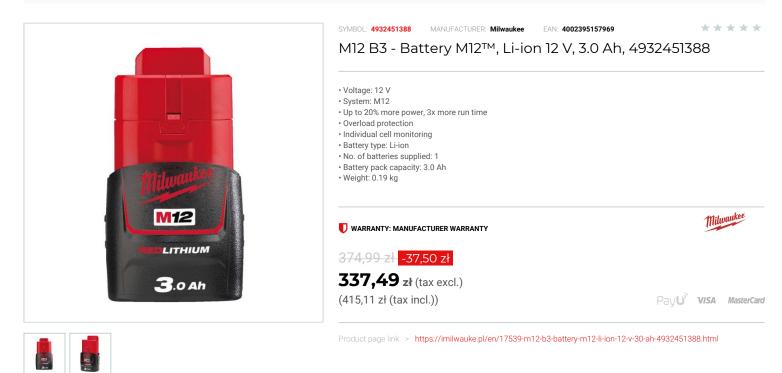

## FEATURES

| Symbol                     | M12B3  |
|----------------------------|--------|
| Napięcie akumulatora [V]   | 12     |
| Pojemność akumulatora [Ah] | 3.0    |
| System                     | M12™   |
| Typ akumulatora            | Li-lon |