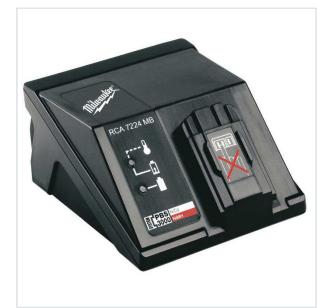

SYMBOL: **4932386670** 

MANUFACTURER: Milwaukee

EAN: **4002395352388** 

RCA 7224 MB - Universal rapid charger PBS 3000, 4932386670

NOTE: The product has been withdrawn from sale by the manufacturer. No suggested replacements available.

- System: PBS 3000
- Charging time: 40 min
- For NiCd and NiMH batteries
- Best dust protection
- Fully automatic functions

 $Product\ page\ link\ >\ https://imilwauke.pl/en/17559-rca-7224-mb-universal-rapid-charger-pbs-3000-4932386670.html$ 

## DESCRIPTION

- Suitable for charging all PBS 3000 NiCd and NiMH battery packs.
  Fully automatic functions: continuous temperature monitoring and switching from quick charge to trickle charge making overcharging impossible.
- LED control panel reports charging status or malfunction. Best dust protection due to completely closed housing.