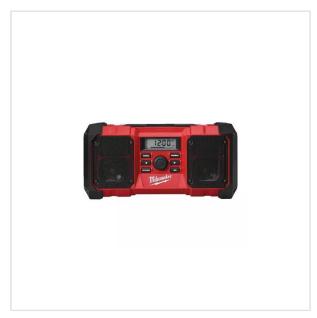

SYMBOL: **4933451250** 

MANUFACTURER: Milwaukee

EAN: **4002395167753** 

\*\*\*\*

M18 JSR - Jobsite radio M18™, Li-ion, 4933451250

- High performance audio system.
- Dual speaker with passive radiators.
- Weather sealed device compartment.

## DESCRIPTION

High performance audio system - AM/FM tuner with digital processor delivers highest reception accuracy and signal clarity

Dual speaker with passive radiators - deliver loud, clear sound with deep, accurate bass

Customisable equalizer for enhanced sound quality and 10-station preset

Shock absorbing end caps and metal speaker grills - protect from drops, water and debris on the jobsite

Integrated handles - allow for easy transport and storage

Powered by Milwaukee® M18™ batteries or AC outlet. Up to 12 hours of runtime with an M18™ REDLITHIUM-ION™ 5.0 Ah battery pack

Weather sealed device compartment protects mobile devices

Protected 2.1 A USB power outlet - charges electronic devices in both AC and DC mode