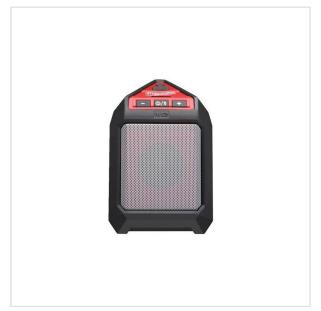

SYMBOL: **4933448380** 

MANUFACTURER: Milwaukee

FAN: 4002395262892

\*\*\*\*

M12 JSSP - M12™ Bluetooth speaker, 4933448380

NOTE: The product has been withdrawn from sale by the manufacturer. No suggested replacements available.

## DESCRIPTION

Advanced technology Bluetooth® jobsite speaker

Connect wirelessly with portable electronic devices from up to 10 m away

Premium speaker with bass port

Drop, water and debris resistant to withstand tough conditions on and off the jobsite