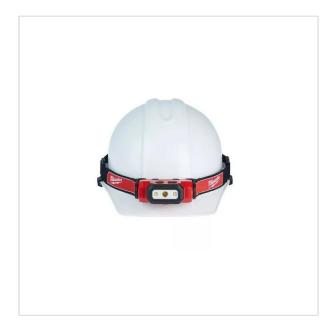

SYMBOL: 4933459443

MANUFACTURER: Milwaukee

FAN: 4058546011048

\*\*\*\*

L4 HL-201 - USB rechargeable headlamp, 475 lm, 4 V, 2.5 Ah, 4933459443

- Max. run time with L4 B2 battery: 31/8.5/4.5/2 h
- 4 output modes:
- Spot: 25/475 lm
- Flood: 150 lm
- Spoot/Flood: 300 lm
- Strobe: 300 lm
- IP53 rating
- Voltage: 4 V
- Bulb type: LED
- Battery type: Li-ion
- No. of batteries supplied: 1
- Battery pack capacity: 2.5 Ah
- Weight with battery pack: 0.2 kg

## DESCRIPTION

- 475 Lumens Spot & Flood beam with TRUEVIEW  $^{\!\scriptscriptstyle{\mathrm{M}}}$  high definition output.
- Flood, Spot and Spot/Flood beam options in different output modes for optimal brightness and up to 31 hrs. run time.
- 4 mounting clips for securing to helmets and adjustable strap with rubber grip.

   Light can be maneuvered in 7 different positions and features 216° tilting motion to help users direct light where it's needed most.

   Removable strap connector allows for handheld use.
- IP53 rating, light is protected from dust and falling water.
  Impact and chemical resistant lens.