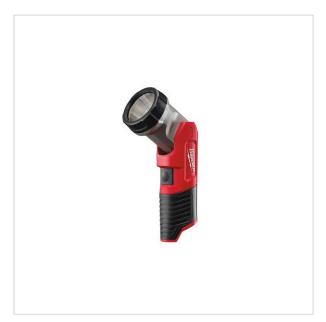

SYMBOL: 4932430360

MANUFACTURER: Milwaukee EAN: 4002395380213

\*\*\*\*

M12 TLED-0 - LED torch, 120 lm, 12 V, without equipment, 4932430360

- Max. run time with M12 B4 battery: 15 h
- Voltage: 12 V
- 90° rotating head
- Magnetic back
- Bulb type: LED
- Battery type: Li-ion
- ${f \cdot}$  No. of batteries supplied: 0
- Weight with battery pack: 0.5 kg

314,99 zł -23%

242,42 zł (tax excl.)

(298,18 zł (tax incl.))

PayU VISA MasterCard

link > https://imilwauke.pl/en/17712-m12-tled-0-led-torch-120-lm-12-v-without-equipment-4932430360.html

DESCRIPTION

- The 120 Lumen LED light is 2x brighter and whiter than conventional incandescent bulbs.
- M12" LED electronics deliver 2x longer run time on a single charge with less heat.
  Sealed aluminium head is designed for impact- and weather-resistant durability.
- 90° rotating head allows the user to easily direct the light beam at the desired work area.
  Magnetic back for hands-free use.
- Flexible battery system: works with all MILWAUKEE® M12™ batteries.
- · Supplied without battery and charger.