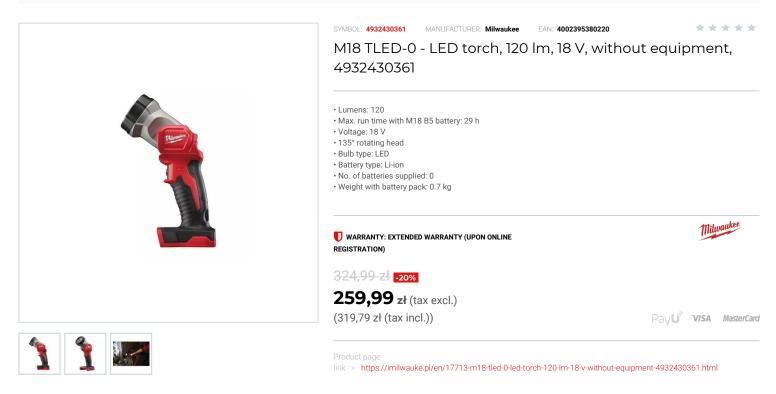

## DESCRIPTION

- The 120 Lumen LED light is 2x brighter and whiter than conventional incandescent bulbs.
- M18<sup>th</sup> LED electronics deliver 2x longer run time on a single charge with less heat.
  Sealed aluminium head is designed for impact and weather-resistant durability.
- · 135° rotating head allows the user to easily direct the light beam at the desired work area.
- · Integrated hook for hands-free use.
- Flexible battery system: works with all MILWAUKEE® M18<sup>™</sup> batteries.
- · Supplied without battery and charger.

## FEATURES

| Symbol             | M18TLED-0   |
|--------------------|-------------|
| Nazwa              | latarka LED |
| Waga [kg]          | 0.70        |
| Stopień ochrony IP | IP 54       |
| Jasność            | 120 lm      |