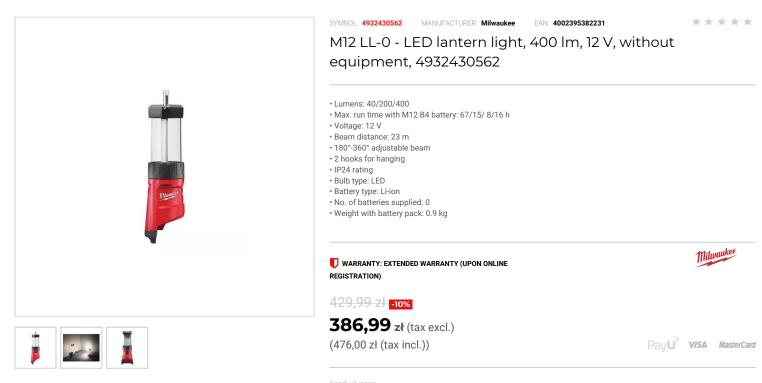

## FEATURES

4-12-2024

| Symbol             | M12LL-0            |
|--------------------|--------------------|
| Nazwa              | latarnia LED, 12 V |
| Waga [kg]          | 0.90               |
| Stopień ochrony IP | IP 24              |
| Jasność            | 40/200/400 lm      |