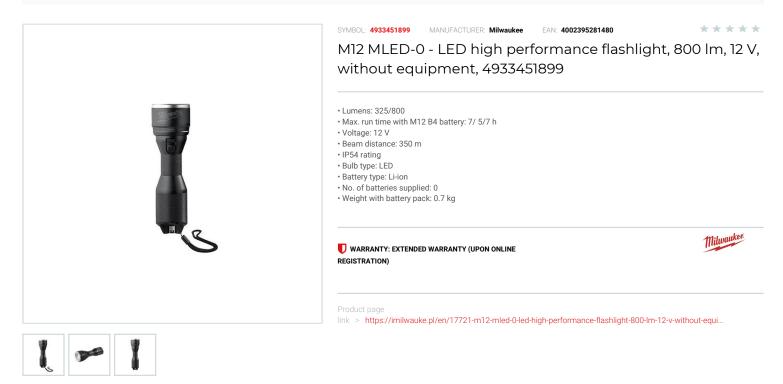

## DESCRIPTION

TRUEVIEW<sup>™</sup> high definition lighting.

- Sliding head allows adjustment of beam pattern from flooding to spotting.
   Powerful LED can cast 350 m intense and highly focused beam of light with up to 800 Lumens.
- Machine Leo Good series aluminium with a type II anodized finish budy, highly durable and impact resistant polycarbonate lens for extreme durability.
   Ergonomic contoured grip with knurled texture ensures perfect handle.
- IP54 rating, light is protected from dust and splashing water
- M12<sup>™</sup> fuel gauge with low battery indication.
  Hand wrist lanyard to keep the light safe and handy
- Flexible battery system: works with all MILWAUKEE® M12<sup>™</sup> batteries
- Supplied without battery and charger.

## FEATURES

23-11-2024

| Symbol             | M12MLED-0           |
|--------------------|---------------------|
| Nazwa              | latarka robocza LED |
| Waga [kg]          | 0.70                |
| Stopień ochrony IP | IP 54               |
| Jasność            | 325/800 lm          |