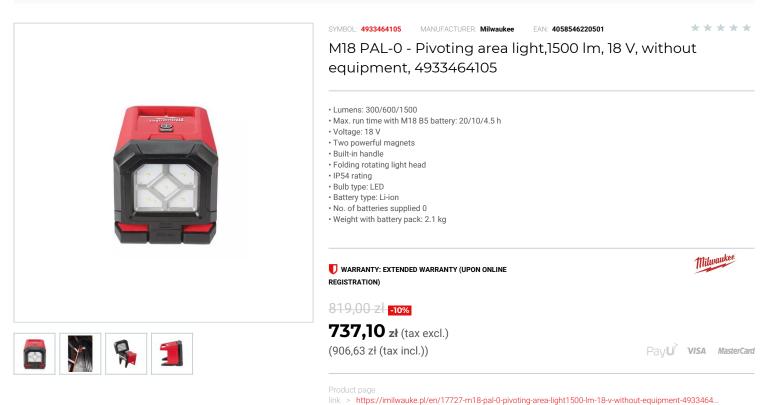

## DESCRIPTION

- TRUEVIEW<sup>™</sup> high definition lighting with up to 1500 Lumens and up to 20 hours of run time, allows replacement of 500 W halogen.
  Two powerful magnets, a spring loaded clamp and a folding rotating light head design provide multiple mounting options and illumination possibilities from any angle.
  Highly durable and impact resistant polycarbonate lens to withstand drops up to 2.7 metres.
- Most compact M18<sup>™</sup> flood light designed for the on-the-go needs of service and maintenance trades.
   IP54 rating, the light is protected from dust and splashing water.
- Integrated handle/tie off zone, designed to be carried or tethered while used on a scissor lift.
   Low battery indicator, light flashes when battery pack is low on charge.
- ry system: works with all MILWAUKEE® M18™ <u>batteries</u>.
- · Supplied without battery and charger.

## FEATURES

| Symbol             | M18PAL-0           |
|--------------------|--------------------|
| Nazwa              | obracana lampa LED |
| Waga [kg]          | 2.10               |
| Stopień ochrony IP | IP 54              |
| Jasność            | 300/600/1500 lm    |