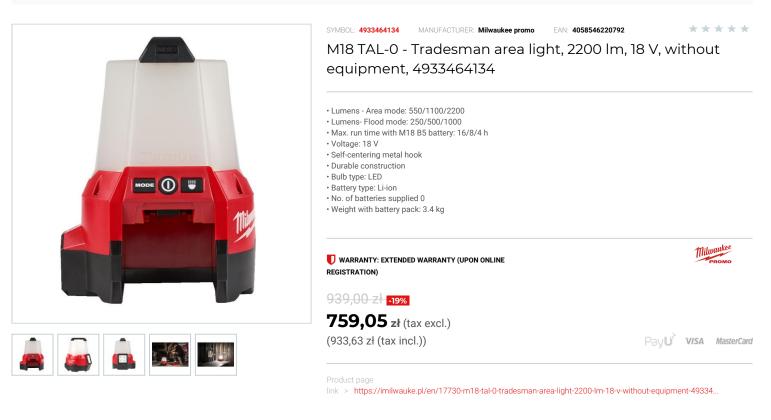

## DESCRIPTION

• TRUEVIEW™ high definition lighting with 2200 Lumens of light output in Area mode and 1000 Lumens in Flood mode

 Advanced LED technology provides 360° of area light, while an independent array of LEDs on the side provide 90° of task lighting. • Compact design allowing for one-handed transport on the jobsite, with a built-in carry handle.

Impact polycarbonate lens design that is impact and chemical resistant, delivering superior impact durability.
Equipped with a 10.8 cm self-centering metal hook, users can hang the light overhead on studs and piping.

Low battery indicator, light flashes when battery pack is low on charge
Flexible battery system: works with all MILWAUKEE® M18<sup>™</sup> batteries.

· Supplied without battery and charger.

## FEATURES

| Symbol    | M18TAL-0         |
|-----------|------------------|
| Nazwa     | lampa strefowa   |
| Waga [kg] | 2.50             |
| Jasność   | 550/1100/2200 lm |