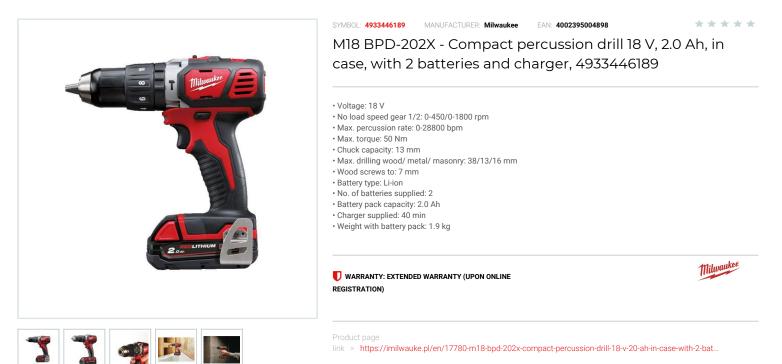

- · Compact percussion drill measuring only 198 mm in length, making it ideal for working in confined spaces
- High performance 4-pole motor delivers maximum power whilst maximising the power to weight ratio.
   REDLINK<sup>™</sup> overload protection electronics in tool and battery pack deliver best in class system durability.
- Full metal gear box delivers maximum performance and long life.
  13 mm metal chuck for quick bit changes and bit retention.
- 18 stage torque adjustment for maximum flexibility.
- 3 stage mode selector allows the user to switch between rotary, screw drive and percussion modes guickly and easily.
- · Individual battery cell monitoring optimises tool run time and ensures long term pack durability.
- On board fuel gauge and LED light.
- REDLTHUM"-ION battery pack provides superior pack construction, electronics and fade-free performance to deliver more run time and more work over pack life.
   Flexible battery system: works with all MILWAUKEE® M18" <u>batteries</u>.

## · Supplied in case (HD Box) with 2 batteries and charger.

## FEATURES

| Symbol                         | M18BPD-202X  |
|--------------------------------|--------------|
| Тур                            | udarowa      |
| Nm max                         | 50.00        |
| Częstość udaru [ud/min]        | 0-28800      |
| llość akumulatorów             | 2            |
| llość biegów                   | 2            |
| Zasilanie                      | battery      |
| Napięcie akumulatora [V]       | 18           |
| Średnica uchwytu wiertarskiego | 13.00        |
| Średnica wiercenia w drewnie   | 38.00        |
| Średnica wiercenia w metalu    | 13.00        |
| Średnica wiercenia w murze     | 16.00        |
| Obroty [obr/min]               | 0-450/0-1800 |