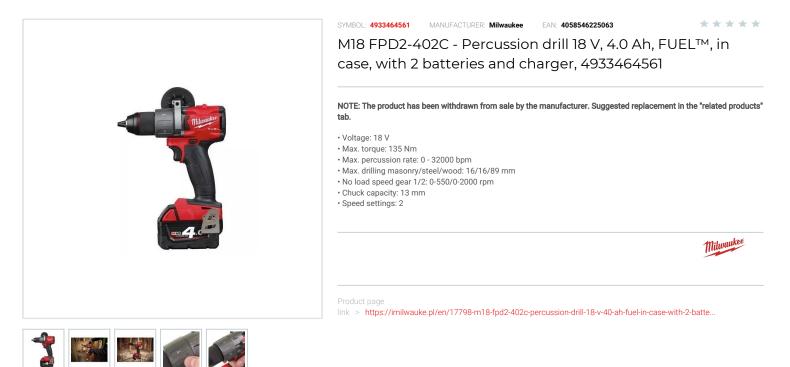

## DESCRIPTION

- No. of batteries supplied: 2
- Battery pack capacity: 4.0 Ah
- Battery type: Li-ion
- Weight with battery pack: 2.2 kg
- Higher power efficiency under load outstanding torque of 135 Nm.
- Extremely compact design of 175 mm length for access into tight spaces.
- Advanced heavy duty chuck providing increased bit grip.
  Brushless POWERSTATE™ motor for heavy application under load.
- 13 mm metal chuck for quick bit changes and bit retention.
- REDLITHIUM\* battery pack provides superior pack construction, electronics and fade-free performance to deliver more run time and more work over pack life.
- Individual battery cell monitoring optimises tool run time and ensures long term pack durability.
- · Battery fuel gauge displays remaining charge.
- · 40 percent brighter LED workspace illumination vs previous model
- All metal reversible belt clip to hang your tool quickly and easily.
   Flexible battery system: works with all MILWAUKEE® M18<sup>™</sup> batteries.

## Supplied in case (Kitbox) with 2 batteries and charger.

## FEATURES

| Symbol                         | M18FPD2-402C |
|--------------------------------|--------------|
| Тур                            | udarowa      |
| Nm max                         | 135.00       |
| Częstość udaru [ud/min]        | 0-32000      |
| Ilość akumulatorów             | 2            |
| Ilość biegów                   | 2            |
| Zasilanie                      | battery      |
| Napięcie akumulatora [V]       | 18           |
| Średnica uchwytu wiertarskiego | 13.00        |
| Średnica wiercenia w drewnie   | 89.00        |
| Średnica wiercenia w metalu    | 16.00        |
| Średnica wiercenia w murze     | 16.00        |
| Obroty [obr/min]               | 0-550/0-2000 |