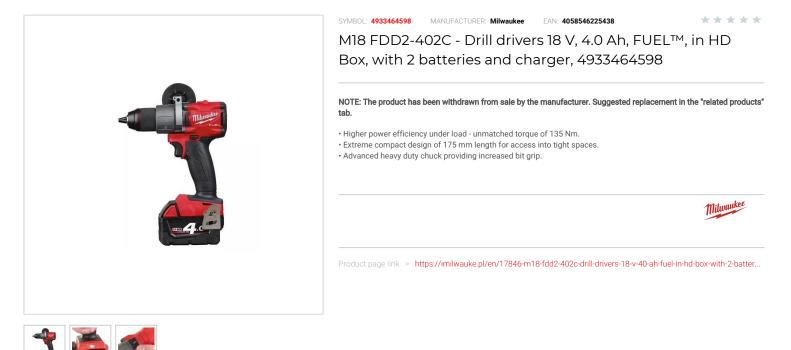

## DESCRIPTION

- Milwaukee® designed and built brushless POWERSTATE™ motor for heavy application under load.
- Brightest LED workspace illumination.
  Battery fuel gauge displays remaining charge.
- REDLINK PLUS<sup>™</sup> intelligence system delivers an advanced digital overload protection for tool and battery and uniquely enhances the tool performance under load REDLINK PLUS<sup>™</sup> intelligence system delivers an advanced digital overload protection for tool and battery and uniquely enhances the tool performance under load REDLINK PLUS<sup>™</sup> intelligence system delivers and ensures and fade-free performance to deliver more run time and more work over pack life Individual battery cell monitoring optimises tool run time and ensures long term pack durability
- All metal reversible belt clip to hang your tool quickly and easily
  Flexible battery system: works with all Milwaukee® M18™ batteries

## FEATURES

| Symbol                         | M18FDD2-402C |
|--------------------------------|--------------|
| Тур                            | bezudarowa   |
| Nm max                         | 135.00       |
| Ilość akumulatorów             | 2            |
| Ilość biegów                   | 2            |
| Zasilanie                      | battery      |
| Napięcie akumulatora [V]       | 18           |
| Średnica uchwytu wiertarskiego | 13.00        |
| Średnica wiercenia w drewnie   | 89.00        |
| Średnica wiercenia w metalu    | 16.00        |
| Obroty [obr/min]               | 0-550/0-2000 |