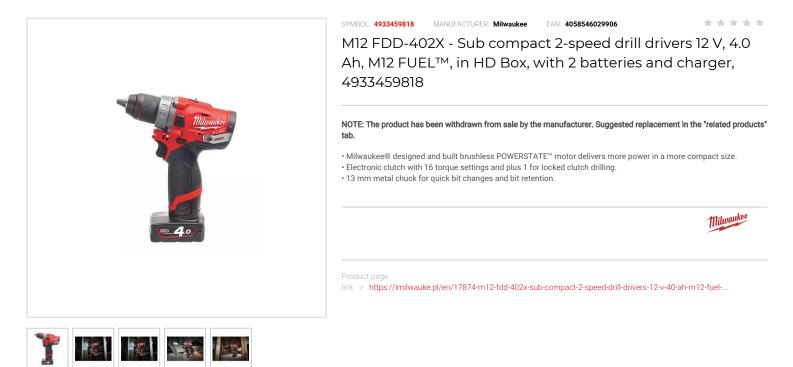

## FEATURES

| Symbol                         | M12FDD-402X  |
|--------------------------------|--------------|
| Тур                            | bezudarowa   |
| Nm max                         | 44.00        |
| Ilość akumulatorów             | 2            |
| Ilość biegów                   | 2            |
| Zasilanie                      | battery      |
| Napięcie akumulatora [V]       | 12           |
| Średnica uchwytu wiertarskiego | 13.00        |
| Średnica wiercenia w drewnie   | 35.00        |
| Średnica wiercenia w metalu    | 12.00        |
| Obroty [obr/min]               | 0-450/0-1700 |
|                                |              |