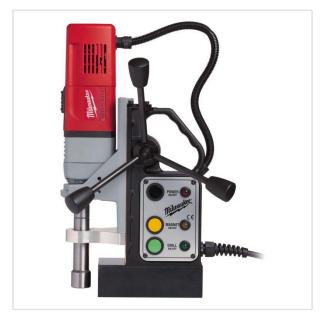

## MDE 42 - Magnetic drill press 1200 W in HD Box, 4933380832

NOTE: The product has been withdrawn from sale by the manufacturer. Suggested replacement in the "related products"

- ${\boldsymbol \cdot}$  Lightweight, portable and powerful magnetic drill stand.
- 1200 watts of motor power transmitted through three reduction gears provide the power to drill a massive 42 mm hole through 50 mm thick steel.
- Supplied with an adjustable safety guard, cutting oil and hex keys.

## DESCRIPTION

- · Electronic switch panel for easy operation.
- High magnet power and the latest developments in electronics provide the control and comply to all safety demands.

  Sound power level: 98 dB(A)
- · Sound pressure level: 85 dB(A)