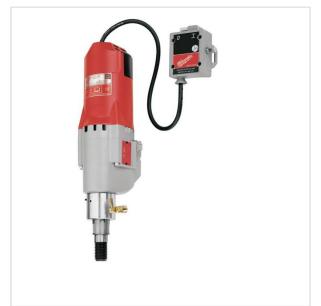

MANUFACTURER: Milwaukee SYMBOL: 40044 EAN: **4002395229772** 

DR 350 T - Diamond drilling motor 2800 W, 40044

NOTE: The product has been withdrawn from sale by the manufacturer. No suggested replacements available.

## DESCRIPTION

- Sound power level: 103 dB(A) Sound pressure level: 90 dB(A)
- · Two-speed diamond coring motor.
- · Internal slip clutch.
- Triple-reduction gearing.
- Motor overload protection.
- · Built-in water swivel.
- · Dual-mount switch box.
- Supplied with open end wrench, Hex keys and strap with switch box.