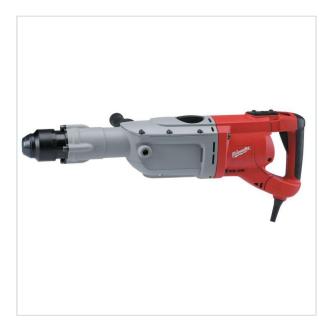

## K 900 S - 10 kg Class breaking hammer 1600 W, in HD Box, 4933375720

- 20 J blow energy for hard hitting performance.
- 1600 watt motor best in class with plenty in reserve for the toughest applications.
- DIGITRONIC® fullwave electronics for precise power adjustment to application.
- 3 handles all with AVS (Anti-Vibration-System) and soft grip for comfortable and less tiring use.
- 6 m cable.

## DESCRIPTION

Vibration chiseling: 11 m/s²

Sound power level measured: 102 dB(A)

Service indicator light

Automatic lubrication system for longer life time

In-Line motor design for more comfort in below waist applications

Ideal for usage with generators

Variolock (12 positions) for selecting the most appropriate chisel angle

## FEATURES

19-12-2024

| Symbol                  | K900S    |
|-------------------------|----------|
| Waga [kg]               | 11.00    |
| Uchwyt                  | SDS-Max  |
| Częstość udaru [ud/min] | 975-1950 |
| Energia udaru           | 20.00    |
| Moc [W]                 | 1600     |
| Zasilanie               | network  |