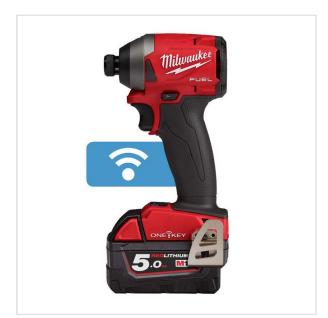

> Impact wrenches, impact drivers > Impact drivers

SYMBOL: 4933464091

MANUFACTURER: Milwaukee EAN: 4058546220365

\*\*\*\*

M18 ONEID2-502X - 1/4" HEX impact driver 18 V, FUEL™ ONE-KEY™, in case, with 2 batteries and charger, 4933464091

## DESCRIPTION

- · Sound pressure level: 96.75 dB(A)
- Sound power level measured: 107.75 dB(A)
   Higher power efficiency under load outstanding torque of 226 Nm.
- Faster driving speed vs. previous model up to 3600 rpm and 4300 ipm.
   Extremely compact design total length of just 117 mm for access into tight spaces.
- Connect via Bluetooth® with the ONE-KEY™ app.
- ONE-KEY™ app provides inventory function for total management of your complete tool/equipment fleet.
  Save up to 4 custom settings to the tools memory for fast selection on the jobsite.
  Configure to any application choosing optimum tool settings for repeatable precision.
  Control speed, torque, start and end speeds and LED.

- Flexible battery system: works with all MILWAUKEE® M18™ <u>batteries</u>.
   Standard equipment: belt clip and bit holder.
- · Supplied in case (HD Box) with 2 batteries and charger.