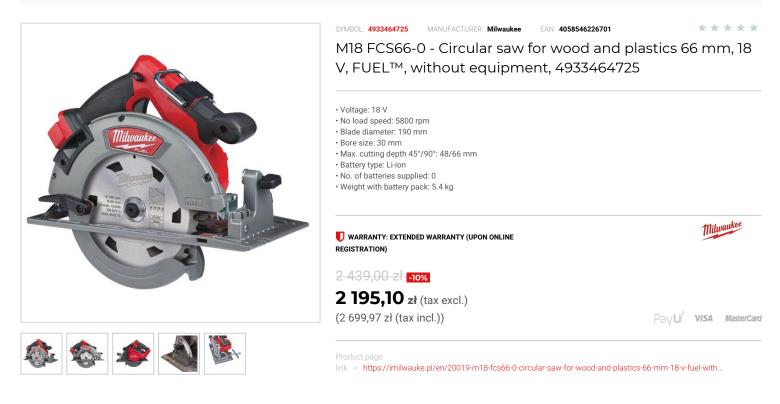

## DESCRIPTION

- The M18 FUEL<sup>™</sup> circular saw delivers the power to rip cut at the same feed rate of an equivalent AC circular saw with the ability to cut 750 pieces of 90 mm x 45 mm pine stud on one 12.0 Ah battery charge.
  Next generation POWERSTATE<sup>™</sup> brushless motor, REDLINK PLUS<sup>™</sup> electronics and REDLITHIUM<sup>™</sup>-ION HIGH OUTPUT<sup>™</sup> 12.0 Ah battery pack deliver superior performance, durability and run time in high demand applications.
  190 mm blade which gives a 66 mm depth of cut, enabling the saw to cut 3 stacked OSB boards.
- Durable metal rafter hang hook for work space management and safety.
   Vacuum adaptor supplied fits directly to all MILWAUKEE® dust extractors.
- Magnesium shoe reduces weight and maximises durability.
   Integrated LED light for workspace illumination.
- 56° bevel capacity.
- · Standard equipment: saw blade, side fence, dust extraction chute, blade wrench.
- · Supplied without battery and charger.

## FEATURES

| Symbol                   | M18FCS66-0C |
|--------------------------|-------------|
| Ilość akumulatorów       | brak        |
| Zasilanie                | battery     |
| Napięcie akumulatora [V] | 18          |
| Średnica tarczy          | 190.00      |
| Obroty [obr/min]         | 5800        |