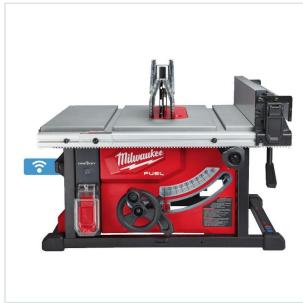

MANUFACTURER: Milwaukee promo

FAN: 4058546226671

M18 FTS210-0 - Table saw 63.5 mm, 18 V, ONE-KEY™, without equipment, 4933464722

- · Voltage: 18 V
- No load speed: 6300 rpm
- Blade diameter: 210 mm
- Depth of cut capacity: 63.5 mm
- Bevel capacity: 47°
- Rip capacity: 622 mm
- Battery type: Li-ion
- No. of batteries supplied: 0
- Weight with battery pack: 22.3 kg

## DESCRIPTION

- The ONE-KEY™ M18 FUEL™ table saw delivers the power to rip cut at the same feed rate of an equivalent AC saw, with the ability to cut 190 m of 19 mm OSB board on one 12.0 Ah battery charge.

  Rack and pinion sliding fence allows the fence to be adjusted accurately and easily from the front of the saw giving 622 mm of rip capacity.

- 210 mm blade allows 63 mm depth of cut at 90 degrees.
   ONE-KEY™ tool tracking & security offers a cloud-based inventory management platform that supports both location tracking and theft prevention.
- Quick change guard and riving knife allows the user to remove and adjust the riving knife and guard without the need to remove the throat plate. Integrated carry handle allows easy transportation on and off the jobsite.
- On board storage for all table saw attachments.
- · Supplied without battery and charger.