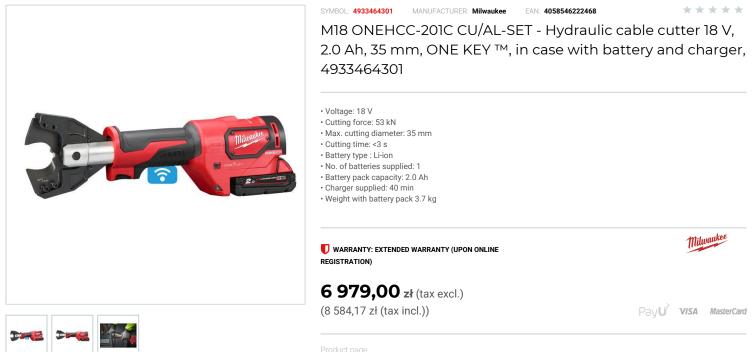

## DESCRIPTION

- FORCE LOGIC<sup>™</sup> hydraulic cable cutter cuts cables in less than 3 seconds with 53 kN of force
- Brushless POWERSTATE™ motor provides more power, more run-time and longer life
  Fully balanced tool provides secure control during one hand operation.

Press tools, cutters, pipe threaders > Press tools and cable cutters

- Cuts aluminum and copper cables up to 35 mm in diameter.
- Compact in-line and slim jaw design with 350° rotatable head allows easy cuts, even in narrow spaces
- ONE-KEY™ technology allows operator to view tool usage, receive notifications for recommended maintenance and sync information wirelessly to the Cloud.
- ONE-KEY<sup>III</sup> tool tracking & security offers a cloud-based inventory management platform that supports both location tracking and theft prevention.

- REDLINK™ individual battery cell monitoring optimises tool run time and ensures long term pack durability.
- REDLITHIUM\* ION battery pack provides superior pack construction, electronics and fade-free performance to deliver more run time and more work over pack life.

· Supplied in case (Kitbox) with battery and charger.

## FEATURES

| Symbol                   | M180NEHCC-201CCU/AL-SET |
|--------------------------|-------------------------|
| Siła [kN]                | 53.00                   |
| llość akumulatorów       | 1                       |
| Zasilanie                | battery                 |
| Napięcie akumulatora [V] | 18                      |