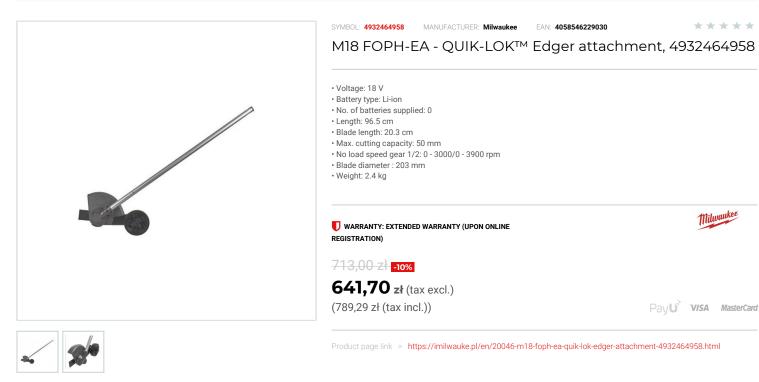

## DESCRIPTION

- Compatible with Milwaukee® M18 FUEL™ outdoor power head QUIK-LOK™ attachment system.
- Designed to meet landscape maintenance professional needs.
  Get the perfect lawn, sidewalk and path edges creating a sharp and manicured look.
- Adjustable height and guide wheel help for best tool performance and control
  20.3 cm blade offers long life and durability.
- Up to 3900 RPM offers an efficient and nice clean cut.

## Supplied without battery and charger.

## FEATURES

4-04-2025

| Symbol                   | M18FOPH-EA   |
|--------------------------|--------------|
| Nazwa                    | krawędziarka |
| Ilość akumulatorów       | brak         |
| Zasilanie                | battery      |
| Napięcie akumulatora [V] | 18           |