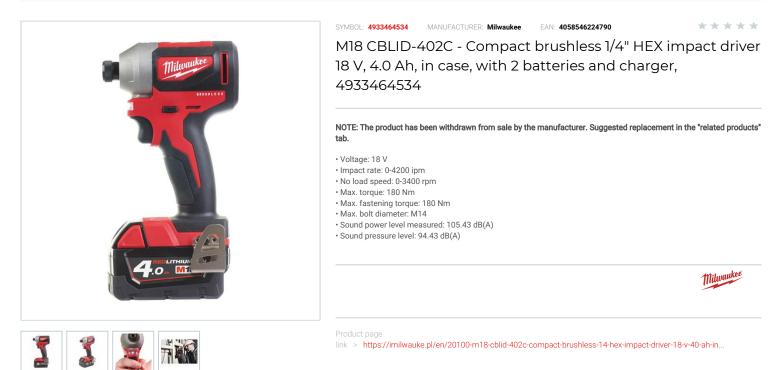

## DESCRIPTION

- Battery type: Li-ion
- No. of batteries supplied: 2
  Battery pack capacity: 4.0 Ah
- Charger supplied: 80 min
- Weight with battery pack: 1.7 kg
- Compact impact driver measures only 130 mm in length making it ideal for working within confined spaces
- Brushless motor technology delivers 180 Nm of torque, 3400 rpm and 4200 ipm.
  Heavy duty full metal gearbox and gears for superior durability and maximum torque
- REDLINK<sup>™</sup> overload protection electronics in tool and battery pack deliver best in class system durability.
  REDLITHIUM<sup>™</sup>-ION battery pack provides superior pack construction, electronics and fade-free performance to deliver more run time and more work over pack life.
- On board fuel gauge and LED light.
- All metal reversible belt clip to hang your tool quickly and easily
- Flexible battery system: works with all MILWAUKEE® M18<sup>™</sup> batteries.
- Standard equipment: belt clip
- · Supplied in case (Kitbox) with 2 batteries and charger.

## FEATURES

| Symbol                   | M18CBLID-402C |
|--------------------------|---------------|
| Wyjście                  | 1/4"          |
| Nm max                   | 180           |
| Częstość udaru [ud/min]  | 0-4200        |
| Ilość akumulatorów       | 2             |
| Zasilanie                | battery       |
| Napięcie akumulatora [V] | 18            |
| Obroty [obr/min]         | 0-3400        |
|                          |               |