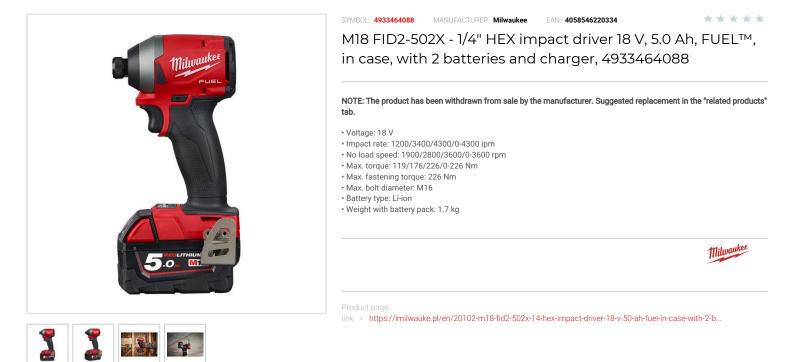

> Impact wrenches, impact drivers > Impact drivers

## DESCRIPTION

- Sound pressure level: 96.75 dB(A)
- Sound power level measured: 107.75 dB(A)
  Higher power efficiency under load outstanding torque of 226 Nm.
- Faster driving speed vs. previous model up to 3600 rpm and 4300 ipm.
  Extremely compact design total length of just 117 mm for access into tight spaces.
- DRIVE CONTROL allows the user to shift into four different speed and torque settings to maximise application versatility.
- Mode 1 for precision work.
- Mode 2 helps prevent damage to fasteners and material.
- Mode 3 delivers maximum performance for the toughest applications.
  Mode 4 is the optimum between precision work and maximum performance and automatically adjusts speed, impacts and torque.
- Brushless POWERSTATE™ motor for heavy application under load.
- REDLINK PLUS<sup>™</sup> intelligence system delivers an advanced digital overload protection for tool and battery and uniquely enhances the tool performance under load.
- REDLITHIUM ~-ION battery pack provides superior pack construction, electronics and fade-free performance to deliver more run time and more work over pack life
- · 1/4" Hex chuck for quick and easy bit change.
- Flexible battery system: works with all MILWAUKEE® M18<sup>™</sup> batteries.
- Standard equipment: belt clip and bit holder

## · Supplied in case (HD Box) with 2 batteries and charger.

## FEATURES

| Symbol                   | M18FID2-502X          |
|--------------------------|-----------------------|
| Wyjście                  | 1/4"                  |
| Nm max                   | 119/176/226/0-226     |
| Częstość udaru [ud/min]  | 1200/3400/4300/0-4300 |
| Ilość akumulatorów       | 2                     |
| Zasilanie                | battery               |
| Napięcie akumulatora [V] | 18                    |
| Obroty [obr/min]         | 1900/2800/3600/0-3600 |