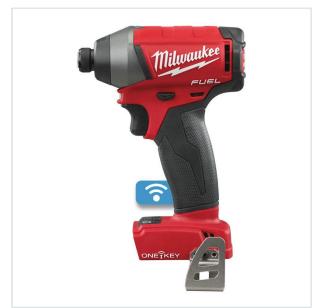

SYMBOL: **4933451151** 

MANUFACTURER: Milwaukee EAN: 4002395138203

\*\*\*\*

M18 ONEID-0 - 1/4" HEX impact driver 18 V, FUEL™ ONE-KEY™, without equipment, 4933451151

- · Voltage: 18 V
- Impact rate: 1450/2400/2900/3700 ipm
- No load speed: 850/1500/2100/3000 rpm
- Max. torque: 26/80/150/203 Nm
- Max. fastening torque: 203 Nm
- Sound power level measured: 105 dB(A)
- Sound pressure level: 94 dB(A)
- Battery type: Li-ion
- ${f \cdot}$  No. of batteries supplied: 0
- Weight with battery pack: 1.7 kg

## DESCRIPTION

- M18 FID but with ONE-KEY™ technology.
- Connect via Bluetooth® with the Milwaukee® ONE-KEY™ app.
  Complete tool customisation via ONE-KEY™ app to tune the tool to your needs.
- Control speed, torque, start and end speeds and LED control.
- Configure to any application choosing optimum tool settings for repeatable precision.
- Program/save profiles for unmatched control.
- Select from a range of application profiles or quickly create your own for perfect results on every trigger pull.
  Save up to 4 custom settings to the tools memory for fast selection on the jobsite.

- Specific tool profiles include a range of self tapping screw modes.
  ONE-KEY™ app also provides inventory function for total management of your complete tool/equipment fleet.
- Flexible battery system: works with all MILWAUKEE® M18™ batteries.
- · Standard equipment: belt clip.
- · Supplied without battery and charger.