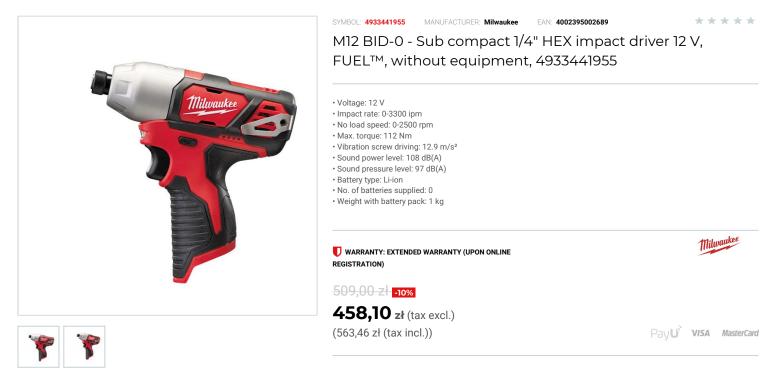

## DESCRIPTION

High performance sub compact impact driver measures 165 mm in length making it ideal for working within confined spaces

- REDLINK<sup>®</sup> overload protection electronics in tool and battery pack deliver best in class system durability.
  Heavy duty full metal gearbox and gears for superior durability and maximum torque.
- 1/4" Hex chuck for quick and easy bit change.Optimised handle for better control and improved grip.

Impact wrenches, impact drivers > Impact drivers

- Individual battery cell monitoring optimises tool run time and ensures long term pack durability.
  On board fuel gauge and LED light added user convenience and illumination in low lit working conditions.
- REDLITHIUM\*\*-ION battery pack provides superior pack construction, electronics and fade-free performance to deliver more run time and more work over pack life.
- Flexible battery system: works with all MILWAUKEE® M12<sup>™</sup> batteries.

Supplied without battery and charger.

## FEATURES

| Symbol                   | M12BID-0 |
|--------------------------|----------|
| Wyjście                  | 1/4"     |
| Nm max                   | 112      |
| Częstość udaru [ud/min]  | 0-3300   |
| Ilość akumulatorów       | brak     |
| Zasilanie                | battery  |
| Napięcie akumulatora [V] | 12       |
| Obroty [obr/min]         | 0-2500   |