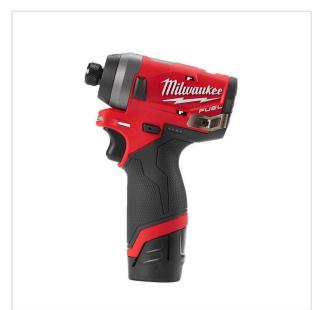

> Impact wrenches, impact drivers > Impact drivers

SYMBOL: **4933459823** 

MANUFACTURER: Milwaukee EAN: 4058546029951

\*\*\*\*

M12 FID-202X - Sub compact 1/4" HEX impact driver 12 V, 2.0 Ah, FUEL™, in case, with 2 batteries and charger, 4933459823

## DESCRIPTION

- · Sound pressure level: 88.1 dB(A)
- Sound power level measured: 99.1 dB(A)
  Brushless POWERSTATE™ motor with faster speed in a more compact size of 130 mm.
- REDLINK PLUS" intelligence system delivers an advanced digital overload protection for tool and battery and uniquely enhances the tool performance under load.
  4-Mode DRIVE CONTROL allows the user to shift to three different speed and torque settings, as well as a self-tapping mode to maximise application versatility.
- REDLITHIUM™-ION battery pack provides superior pack construction, electronics and fade-free performance to deliver more run time and more work over pack life.
- Individual battery cell monitoring optimises tool run time and ensures long term pack durability.  $\cdot$  1/4\* Hex chuck for quick and easy bit change.
- On board fuel gauge and LED light. Flexible battery system: works with all MILWAUKEE® M12™ batteries.
- · Supplied in case (HD Box) with 2 batteries and charger.

## FEATURES

| Symbol                   | M12FID-202X                 |
|--------------------------|-----------------------------|
| Wyjście                  | 1/4"                        |
| Nm max                   | 147                         |
| Częstość udaru [ud/min]  | 0-4000                      |
| Ilość akumulatorów       | 2                           |
| Zasilanie                | battery                     |
| Napięcie akumulatora [V] | 12                          |
| Obroty [obr/min]         | 0-1300/0-2400/0-3300/0-3300 |