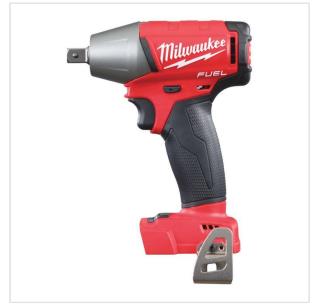

SYMBOL: **4933451067** 

MANUFACTURER: Milwaukee EAN: 4002395810468

\*\*\*\*

M18 FIWP12-0 - 1/2" Impact wrench, 300 Nm, 18 V, FUEL™, in case, without equipment, 4933451067

- · Voltage: 18 V
- Max. torque: 40/120/300/120 Nm
- Impact rate: 2400/2600/3100/2600 ipm
- No load speed: 1700/2000/2500/2000 rpm
- Tool holder: 1/2" square
- · Battery type: Li-ion
- No. of batteries supplied: 0
- Weight with battery pack: 1.8 kg

## DESCRIPTION

- · Sound power level measured: 104.5 dB(A)
- Sound pressure level: 93.5 dB(A)
   Brushless POWERSTATE™ motor for longer motor life and up to 20% more power.
- REDLINK PLUS" intelligence system delivers an advanced digital overload protection for tool and battery and uniquely enhances the tool performance under load.
   4-Mode DRIVE CONTROL allows the user to shift into four different speed and torque settings to maximise application versatility.
- Mode 1 for precision work.
- Mode 2 helps prevent damage to fasteners and material.
- Mode 3 delivers maximum performance for the toughest applications.
- · Mode 4 intelligently detects when the tool has impacted on a fastener for one second automatically shutting the tool down, reducing overdriving and damaging materials.
- REDLITHIUM\*-ION battery pack provides superior pack construction, electronics and fade-free performance to deliver more run time and more work over pack life.
- · On board fuel gauge and LED light
- All metal reversible belt clip quickly and easily hang tool.

  Flexible battery system: works with all MILWAUKEE® M18™ batteries.
- · Supplied without battery and charger.