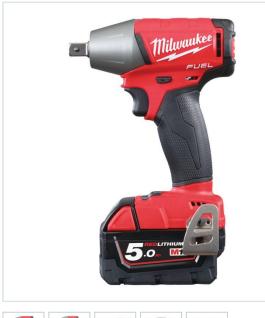

> Impact wrenches, impact drivers > Impact wrenches

MANUFACTURER: Milwaukee EAN: 4002395810475 SYMBOL: 4933451068  $\star \star \star \star \star$ M18 FIWP12-502X - 1/2" Impact wrench, 300 Nm, 18 V, 5.0 Ah, FUEL™, in case, with 2 batteries and charger, 4933451068

- Voltage: 18 V
- Max. torque: 40/120/300/120 Nm
- Impact rate: 2400/2600/3100/2600 ipm
- No load speed: 1700/2000/2500/2000 rpm
- Tool holder: 1/2" square
- Battery type: Li-ion
- No. of batteries supplied: 2
- Battery pack capacity: 5.0 Ah
- Charger supplied: 59 min
- Weight with battery pack: 1.8 kg

## DESCRIPTION

- Sound power level measured: 104.5 dB(A)
- Sound pressure level: 93.5 dB(A)
  Brushless POWERSTATE™ motor for longer motor life and up to 20% more power.
- REDLINK PLUS<sup>™</sup> intelligence system delivers an advanced digital overload protection for tool and battery and uniquely enhances the tool performance under load.
- Mode 1 for precision work.
- Mode 2 helps prevent damage to fasteners and material.
- Mode 3 delivers maximum performance for the toughest applications.
- · Mode 4 intelligently detects when the tool has impacted on a fastener for one second automatically shutting the tool down, reducing overdriving and damaging materials.
- REDLITHIUM™-ION battery pack provides superior pack construction, electronics and fade-free performance to deliver more run time and more work over pack life.
- · Individual battery cell monitoring optimises tool run time and ensures long term pack durability.
- On board fuel gauge and LED light
- · Supplied in case (HD Box) with 2 batteries and charger.
- All metal reversible belt clip quickly and easily hang tool.
  Flexible battery system: works with all MILWAUKEE® M18<sup>™</sup> batteries.