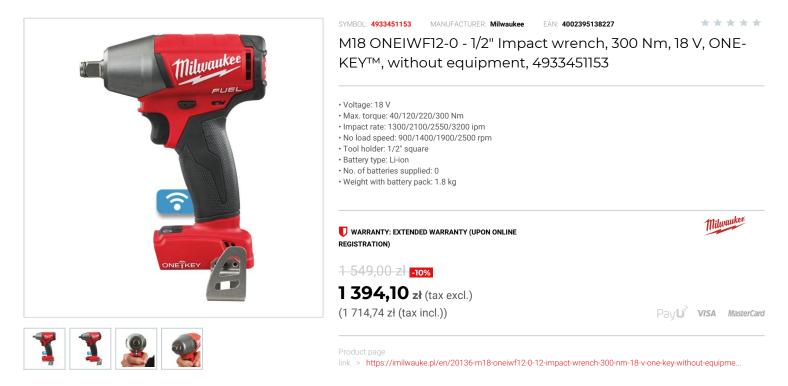

## DESCRIPTION

- Sound power level measured: 104.5 dB(A)
- Sound pressure level: 93.5 dB(A)
  M18 FIWF12 but with ONE-KEY<sup>™</sup> technology.
- Connect via Bluetooth® with the ONE-KEY<sup>™</sup> app.
   Complete tool customisation via ONE-KEY<sup>™</sup> app to tune the tool to your needs.
- Control speed, torque, start and end speeds and LED.
- Configure to any application choosing optimum tool settings for repeatable precision.
- Program/save profiles for unmatched control.
- Select from a range of application profiles or quickly create your own for perfect results on every trigger pull.
   Save up to 4 custom settings to the tools memory for fast selection on the jobsite.
- ONE-KEY™ app also provides inventory function for total management of your complete tool/equipment fleet.
- 1/2" friction ring reception.
- Standard equipment: belt clip.
- Flexible battery system: works with all MILWAUKEE® M18<sup>™</sup> batteries. Supplied without battery and charger.

## FEATURES

31-12-2024

| Symbol                   | M180NEIWF12-0       |
|--------------------------|---------------------|
| Wyjście                  | 1/2"                |
| Nm max                   | 300                 |
| Częstość udaru [ud/min]  | 1300/2100/2550/3200 |
| llość akumulatorów       | brak                |
| Zasilanie                | battery             |
| Napięcie akumulatora [V] | 18                  |
| Obroty [obr/min]         | 900/1400/1900/2500  |