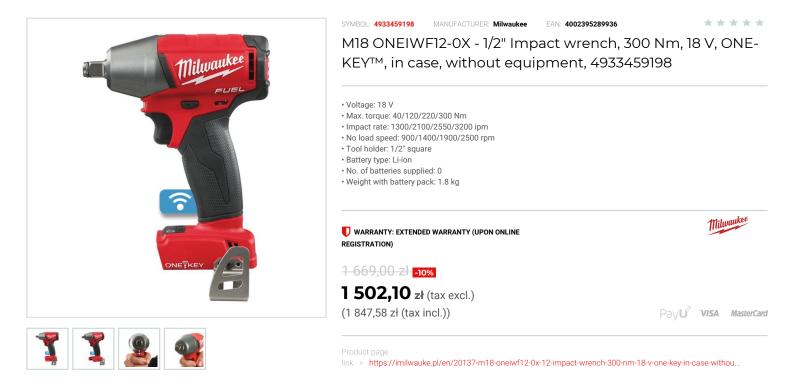

## DESCRIPTION

- Sound power level measured: 104.5 dB(A)
- Sound pressure level: 93.5 dB(A)
  M18 FIWF12 but with ONE-KEY<sup>™</sup> technology.
- Connect via Bluetooth® with the ONE-KEY<sup>™</sup> app.
   Complete tool customisation via ONE-KEY<sup>™</sup> app to tune the tool to your needs.
- Control speed, torque, start and end speeds and LED.
- Configure to any application choosing optimum tool settings for repeatable precision.
- Program/save profiles for unmatched control.
- Select from a range of application profiles or quickly create your own for perfect results on every trigger pull.
   Save up to 4 custom settings to the tools memory for fast selection on the jobsite.
- ONE-KEY™ app also provides inventory function for total management of your complete tool/equipment fleet.
- 1/2" friction ring reception.
- Standard equipment: belt clip.
- Flexible battery system: works with all MILWAUKEE® M18<sup>™</sup> batteries.
- · Supplied in case (HD Box), without battery and charger.

## FEATURES

| Symbol                   | M180NEIWF12-0X      |
|--------------------------|---------------------|
| Wyjście                  | 1/2"                |
| Nm max                   | 300                 |
| Częstość udaru [ud/min]  | 1300/2100/2550/3200 |
| Ilość akumulatorów       | brak                |
| Zasilanie                | battery             |
| Napięcie akumulatora [V] | 18                  |
| Obroty [obr/min]         | 900/1400/1900/2500  |