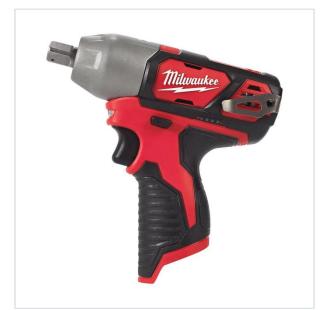

SYMBOL: 4933447134

MANUFACTURER: Milwaukee EAN: 4002395006014

M12 BIW12-0 - Sub compact 1/2" impact wrench, 138 Nm, 12 V, without equipment, 4933447134

- Voltage: 12 V
- Max. torque: 138 Nm
- Impact rate: 0-3400 ipm
- No load speed: 0-2550 rpm
- Tool holder: 1/2" square
- · Battery type: Li-ion
- No. of batteries supplied: 0
- Weight with battery pack: 1 kg

## DESCRIPTION

- Vibration screw driving: 11.2 m/s²
- Sound power level: 109 dB(A)Sound pressure level: 98 dB(A)
- High performance sub compact impact wrench measures 171 mm in length making it ideal for working within confined spaces
   REDLINK™ overload protection electronics in tool and battery pack deliver best in class system durability.
- Heavy duty full metal gearbox and gears for superior durability and maximum torque.
   1/2' square drive with pin detent for use with universal sockets.
- Optimised handle for better control and improved grip.
- Individual battery cell monitoring optimises tool run time and ensures long term pack durability.
  On board fuel gauge and LED light added user convenience and illumination in low lit working conditions.
- REDLITHIUM\*\*-ION battery pack provides superior pack construction, electronics and fade-free performance to deliver more run time and more work over pack life.
   Flexible battery system: works with all MILWAUKEE® M12\*\* batteries.
- · Supplied without battery and charger.