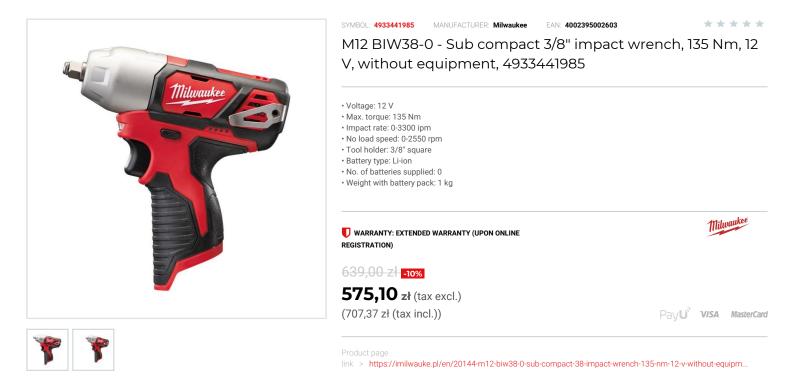

## DESCRIPTION

- Vibration screw driving: 12.9 m/s<sup>2</sup>
- Sound power level: 108 dB(A)
  Sound pressure level: 97 dB(A)
- High performance sub compact impact wrench measures 165 mm in length making it ideal for working within confined spaces.
  REDLINK<sup>™</sup> overload protection electronics in tool and battery pack deliver best in class system durability.
- Heavy duty full metal gearbox and gears for superior durability and maximum torque.
- · 3/8" square drive with friction ring for use with universal sockets.

Impact wrenches, impact drivers > Impact wrenches

- Optimised handle for better control and improved grip.
- Individual battery cell monitoring optimises tool run time and ensures long term pack durability.
  On board fuel gauge and LED light added user convenience and illumination in low lit working conditions.
- REDLITHIUM<sup>®</sup>-ION battery pack provides superior pack construction, electronics and fade-free performance to deliver more run time and more work over pack life. Flexible battery system: works with all MILWAUKEE® M12<sup>®</sup> batteries.

## · Supplied without battery and charger.

## FEATURES

| Symbol                   | M12BIW38-0 |
|--------------------------|------------|
| Wyjście                  | 3/8"       |
| Nm max                   | 135        |
| Częstość udaru [ud/min]  | 0-3300     |
| Ilość akumulatorów       | brak       |
| Zasilanie                | battery    |
| Napięcie akumulatora [V] | 12         |
| Obroty [obr/min]         | 0-2500     |
|                          |            |