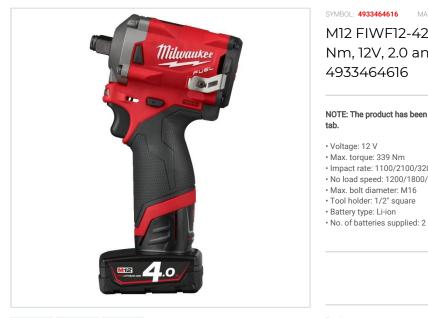

## MANUFACTURER: Milwaukee EAN: 4058546225612 $\star \star \star \star \star$ M12 FIWF12-422X - Sub compact 1/2" impact wrench, 339 Nm, 12V, 2.0 and 4.0 Ah, in case, with 2 batteries and charger, 4933464616

NOTE: The product has been withdrawn from sale by the manufacturer. Suggested replacement in the "related products"

- Max. torque: 339 Nm
- Impact rate: 1100/2100/3200 ipm
- No load speed: 1200/1800/2700/2700 rpm
- Max. bolt diameter: M16

## DESCRIPTION

- · Battery pack capacity: 2.0 and 4.0 Ah
- Charger supplied: 80 min
- Weight with battery pack: 1.1 kg
- More power, more compact, more control.
- Up to 339 Nm of maximum torque
- 1/2" anvil with friction ring for quick and easy socket changes.
  Brushless POWERSTATE™ motor delivers more power in a more compact size.
- REDLINK PLUS<sup>®</sup> intelligence system delivers an advanced digital overload protection for tool and battery and uniquely enhances the tool performance under load.
  REDLINK PLUS<sup>®</sup> intelligence system delivers an advanced digital overload protection for tool and battery and uniquely enhances the tool performance under load.
  REDLINK PLUS<sup>®</sup> intelligence system delivers an advanced digital overload protection for tool and battery and uniquely enhances the tool performance under load.
- Individual battery cell monitoring optimises tool run time and ensures long term pack durability.
  Better access in tight spaces with an overall length of only 124.5 mm.
- · 4-Mode DRIVE CONTROL with auto-shut off mode, offers the user precise control.
- Bright LED workspace illumination.
- Flexible battery system: works with all MILWAUKEE® M12™ batteries.
- · Supplied in case (HD Box) with 2 batteries and charger.