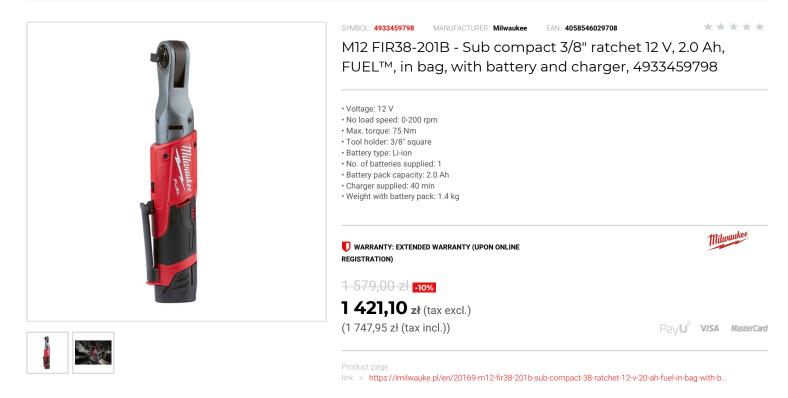

## DESCRIPTION

- With up to 75 Nm of max torque and 200 rpm's, this tool is the ideal fastening solution for automotive mechanics, maintenance and repair professionals.
- Low profile head design allows users better access in tight spaces. The industry leading FUEL™ technology combined with a reinforced mechanism and investment cast steel yoke housing provides greater durability for the professional user.
- REDLINK PLUS<sup>™</sup> intelligence system delivers an advanced digital overload protection for tool and battery and uniquely enhances the tool performance under load. REDLITHIUM<sup>™</sup>-ION battery pack provides superior pack construction, electronics and fade-free performance to deliver more run time and more work over pack life.
- Variable speed metal trigger provides ultimate control of the tool.
   Premium rubber overmold withstands corrosive materials and provides increased comfort when in use.
- The LED light illuminates the work area while the on-board fuel gauge displays remaining run time.

Supplied with 1/4" adaptor.
Flexible battery system: works with all MILWAUKEE® M12<sup>™</sup> batteries.

· Supplied in bag with battery and charger.

## FEATURES

| Symbol                   | M12FIR38-201B |
|--------------------------|---------------|
| Wyjście                  | 3/8"          |
| Nm max                   | 75            |
| llość akumulatorów       | 1             |
| Zasilanie                | battery       |
| Napięcie akumulatora [V] | 12            |
| Obroty [obr/min]         | 0-200         |