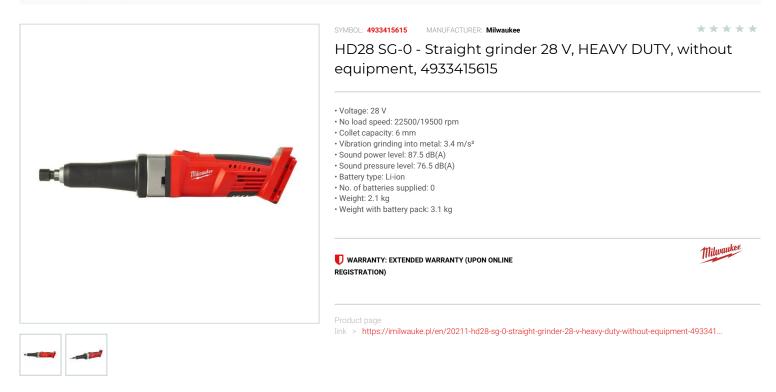

## DESCRIPTION

Long slender spindle neck for better access to awkward spaces.

- REDLINK<sup>®</sup> overload protection electronics in tool and battery pack deliver best in class system durability.
  Digital electronic 2-speed for optimum use of consumables.
- Battery lock out function to prevent unintended start up.
- Maximised airflow for cool running for extended periods.
- 6 mm collet for use with common accessories
- Individual battery cell monitoring optimises tool run time and ensures long term pack durability.
- · Supplied without battery and charger.

## FEATURES

| Symbol                   | HD28SG-0    |
|--------------------------|-------------|
| Ilość akumulatorów       | brak        |
| Zasilanie                | battery     |
| Napięcie akumulatora [V] | 28          |
| Obroty [obr/min]         | 22500/19500 |