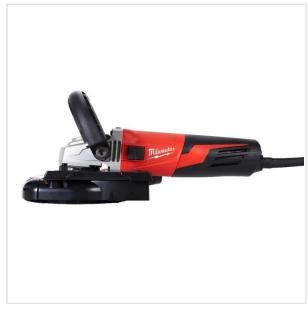

MANUFACTURER: Milwaukee

FAN: 4002395263424

\*\*\*\*

AGV 15-125 XE DEG-SET - Angle grinder with dust management and variable speed 125 mm, 1550 W, slide switch, in case, 4933448830

- · Power input: 1550 W
- · Disc diameter: 125 mm
- · Max. cutting depth: 28 mm
- No load speed: 2800-11000 rpm
- Spindle size: M14
- Slide switch
- · Variable speed: yes
- FIXTEC: yes
- · Line lock out function: yes
- Weight: 2.6 kg

## DESCRIPTION

- · Powerful, 1550 W PROTECTOR-MOTOR with epoxy resin coated field and Heavy Duty winding protection for increased tool life time and best performance in all applications
- Very compact and slim design for comfortable handling.
- Magnetic, tool-free interface for optimum work in corners and closed to walls.
- · On-board storage of front cover, when removed for work in restricted areas

- Tool-free quick release guard for fast and easy adjustment.
  Dust shroud can be easily mounted to the MILWAUKEE® M-Class cleaners with unique "click-system" adaptor supplied with the MILWAUKEE® EMAC vacuum cleaner.
- Angled bale handle design to allow for more pressure to be applied in all positions.
- · Brushes are replacable when worr
- Supplied with 4 m rubber cable, bale handle, dust extraction grinding shroud, diamond cup wheel 125 mm.