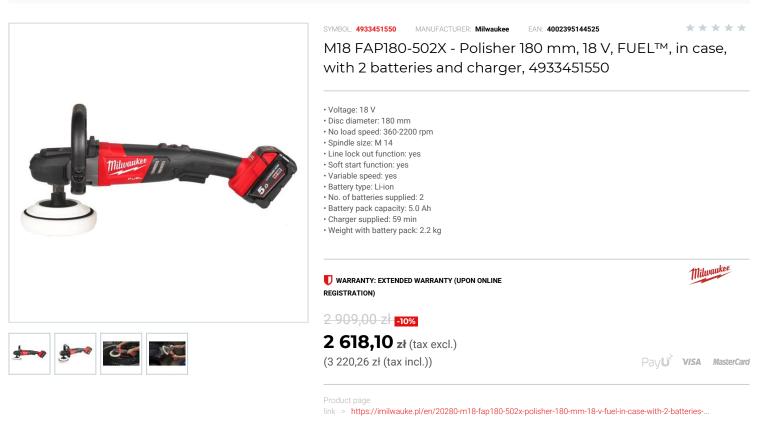

## DESCRIPTION

- Brushless POWERSTATE™ motor to deliver the ultimate mobility in car polishing.
- REDLINK PLUS\*\* intelligence system delivers an advanced digital overload protection for tool and battery and uniquely enhances the tool performance under load.
- REDLITHIUM ~- ION battery pack provides superior pack construction, electronics and fade-free performance to deliver more run time and more work over pack life
- World's first cordless polisher with 8 position variable speed selection ranging from 360 2200 rpm.
  Outstanding run time to polish one full size car per battery charge.
- Constant speed electronics with soft start for smooth start up.
  Maximum polishing accessory diameter of 180 mm.

- Removable dust screen to prevent debris ingress, prolonging motor life.
  Rubber overmold gear case for increased comfort, especially when working with the tool vertically.
- · Lock-on function provides more comfortable use when polishing for longer periods
- 3 position bale handle for improved tool control.
- · Line-lock-out function to prevent automatic start up after battery change
- Flexible battery system: works with all MILWAUKEE® M18<sup>™</sup> batteries.
- · Standard equipment: polishing backing pad, dust screen, bale handle, AVS side handle
- · Supplied in case (HD Box), with 2 batteries and charger.

## FEATURES

| Symbol                   | M18FAP180-502X |
|--------------------------|----------------|
| llość akumulatorów       | 2              |
| Zasilanie                | battery        |
| Napięcie akumulatora [V] | 18             |
| Średnica tarczy          | 180.00         |
| Obroty [obr/min]         | 360-2200       |