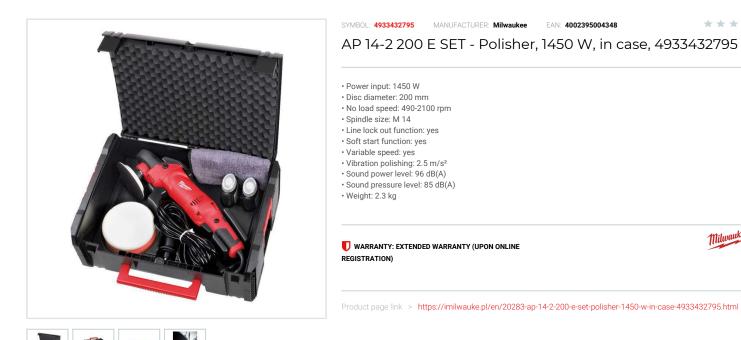

## FEATURES

| Symbol           | AP14-2 200E SET |
|------------------|-----------------|
| Moc [W]          | 1450            |
| Zasilanie        | network         |
| Średnica tarczy  | 200.00          |
| Obroty [obr/min] | 490-2100        |