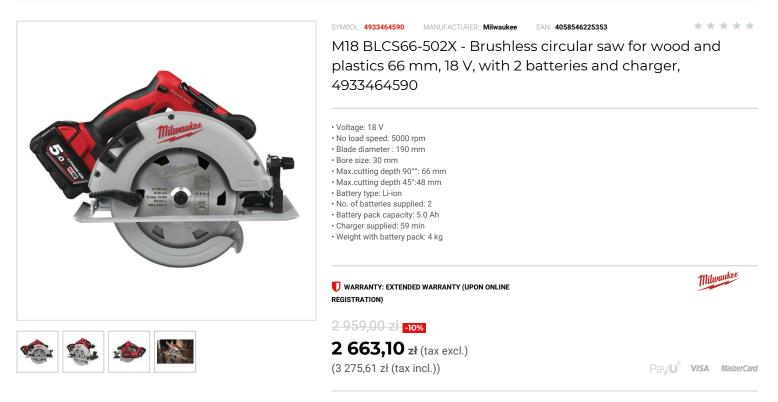

## DESCRIPTION

• M18<sup>™</sup> brushless circular saw with a 190 mm blade giving a 66 mm depth of cut which enables the saw to cut three stacked 19 mm OSB boards.

- REDLINK<sup>™</sup> overload protection electronics in tool and battery pack deliver best in class system durability.
  REDLITHIUM<sup>™</sup>-ION battery pack provides superior pack construction, electronics and fade-free performance to deliver more run time and more work over pack life.
- Durable metal rafter hang hook for work space management and safety.
  Vacuum adaptor supplied fits directly to all MILWAUKEE® dust extractors.
- Pressed aluminum shoe for maximum durability.

• 50° bevel capacity with a 46 mm depth of cut

- Flexible battery system: works with all MILWAUKEE® M18<sup>™</sup> batteries.
- Standard equipment: saw blade, side fence, dust extraction chute, blade wrench.

· Supplied in case with 2 batteries and charger.

## FEATURES

| Symbol                   | M18BLCS66-502X |
|--------------------------|----------------|
| llość akumulatorów       | 2              |
| Zasilanie                | battery        |
| Napięcie akumulatora [V] | 18             |
| Średnica tarczy          | 190.00         |
| Obroty [obr/min]         | 5000           |