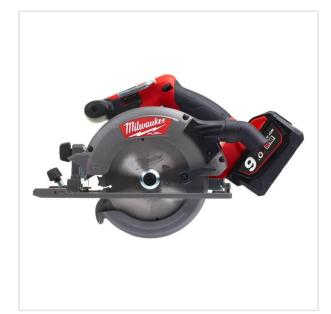

SYMBOL: 4933451468

MANUFACTURER: Milwaukee

FAN: 4.0024E+12

\*\*\*\*

M18 CCS55-902X - Circular saw for wood and plastics 55 mm, 18 V, FUEL™, with 2 batteries and charger, 4933451468

- · Voltage: 18 V
- No load speed: 5000 rpm
- Blade diameter: 165 mm
- Bore size: 15.87 mm
- Max.cutting depth 90°: 55 mm
- Max. cutting depth 45°: 41 mm
- Battery type: Li-ion
- No. of batteries supplied: 2
- Battery pack capacity: 9.0 Ah
- · Charger supplied: 96 min
- Weight with battery pack: 3.5 kg

## DESCRIPTION

- · Sound power level: 91.8 db(A)
- Sound pressure level: 80.8 dB(A) Vibration level: 2.45 m/s²

- \*Rushless POWERSTATE\*\* motor for up to 3x longer motor life and up to 2x more cuts per charge.

  \*REDLINK PLUS\*\* intelligence system delivers an advanced digital overload protection for tool and battery and uniquely enhances the tool performance under load.
- REDLITHIUM™-ION battery pack provides superior pack construction, electronics and fade-free performance to deliver more run time and more work over pack life
- $\cdot \text{Individual battery cell monitoring optimises tool run time and ensures long term pack durability}. \\$
- 50° bevel capacity.
- Magnesium upper and lower guards provide best in class durability for impact resistance.
   Magnesium shoe reduces weight and maximises durability.
- · Integrated dust blower keeps cut line clear.
- · Hang hook allows safe storage of the tool. · Integrated battery fuel gauge & LED light.
- Flexible battery system: works with all MILWAUKEE® M18™ <u>batteries</u>.
   Standard equipment: circular saw blade, side fence.
- · Supplied in case 2 batteries and charger.