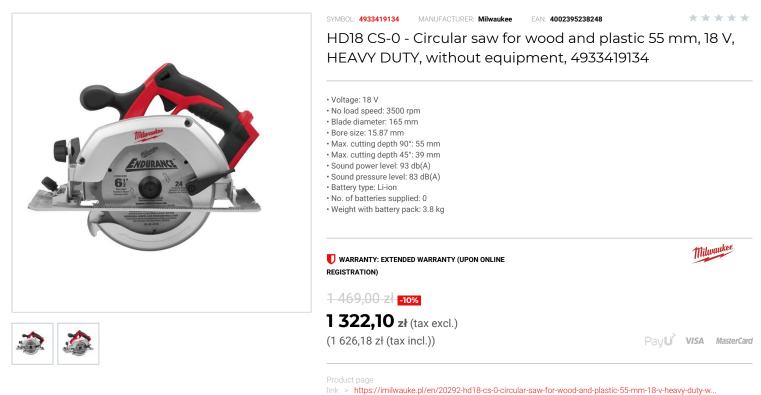

## DESCRIPTION

- Powerful 3500 rpm motor easily cuts most timber construction materials.
  REDLINK<sup>™</sup> overload protection electronics in tool and battery pack deliver best in class system durability.
- Large 50° bevel facility.
- Magnesium upper and lower guards provide best in class durability for impact resistance.
  Excellent visibility of cutting line.

- Electronic motor brake, saw blade stops within seconds.
  Individual battery cell monitoring optimises tool run time and ensures long term pack durability.
- Fuel gauge displays remaining charge.
  REDLITHIUM<sup>™</sup>-ION battery pack provides superior pack construction, electronics and fade-free performance to deliver more run time and more work over pack life.
- Flexible battery system: works with all MILWAUKEE® M18<sup>™</sup> batteries.
- Supplied with 24 tooth saw blade, parallel guide, dust port and allen key.

· Supplied without battery and charger.

## FEATURES

| Symbol                   | HD18CS-0 |
|--------------------------|----------|
| llość akumulatorów       | brak     |
| Zasilanie                | battery  |
| Napięcie akumulatora [V] | 18       |
| Średnica tarczy          | 165.00   |
| Obroty [obr/min]         | 3500     |