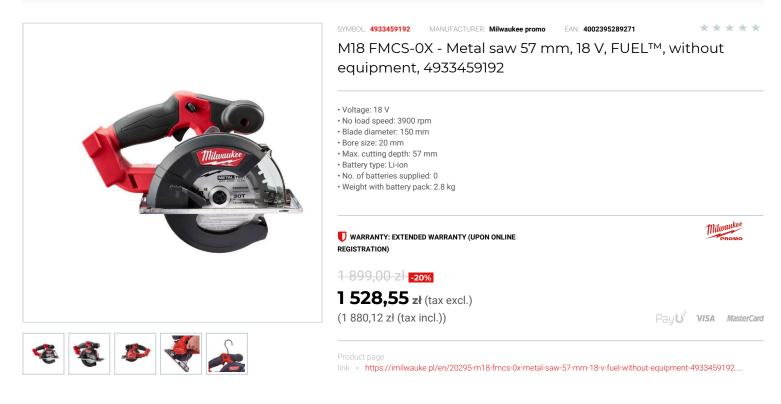

## DESCRIPTION

- Brushless POWERSTATE™ motor for fast cutting, longest tool life and up to 370 cuts in 3/4" EMT.
- REDLINK PLUS<sup>™</sup> intelligence system delivers an advanced digital overload protection for tool and battery and uniquely enhances the tool performance under load. REDLITHIUM<sup>™</sup>-ION battery pack provides superior pack construction, electronics and fade-free performance to deliver more run time and more work over pack life.
- Cold cuts reduces sparks for increased jobsite safety.
- Tool-free depth adjustment, quickly and easily adjusts cutting depth from 0 to 57 mm.
- Compact and light weight design for most comfortable use
- Integrated rafter hook for easy storage between uses.
- On board allen key storage for easy access and preventing losing the key.
- Individual battery cell monitoring optimises tool run time and ensures long term pack durability.
- · Fuel gauge displays remaining charge.
- Flexible battery system: works with all MILWAUKEE® M18<sup>™</sup> batteries.
  Standard equipment: 150 mm 34 teeth metal cutting blade and allen key.
- · Supplied in case without battery and charger.

## FEATURES

| Symbol                   | M18FMCS-0X |
|--------------------------|------------|
| llość akumulatorów       | brak       |
| Zasilanie                | battery    |
| Napięcie akumulatora [V] | 18         |
| Średnica tarczy          | 150.00     |
| Obroty [obr/min]         | 3900       |