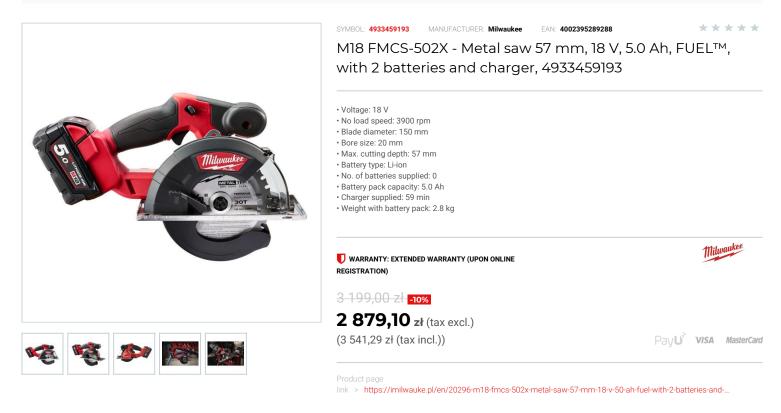

## DESCRIPTION

- Brushless POWERSTATE™ motor for fast cutting, longest tool life and up to 370 cuts in 3/4" EMT.
- REDLINK PLUS™ intelligence system delivers an advanced digital overload protection for tool and battery and uniquely enhances the tool performance under load.
- REDLITHIUM™-ION battery pack provides superior pack construction, electronics and fade-free performance to deliver more run time and more work over pack life.
- Cold cuts reduces sparks for increased jobsite safety.
   Tool-free depth adjustment, quickly and easily adjusts cutting depth from 0 to 57 mm.
- Compact and light weight design for most comfortable use.
   Integrated rafter hook for easy storage between uses.
- On board allen key storage for easy access and preventing losing the key.
- · Individual battery cell monitoring optimises tool run time and ensures long term pack durability.
- Fuel gauge displays remaining charge.
- Flexible battery system: works with all MILWAUKEE® M18<sup>™</sup> batteries.
  Standard equipment: 150 mm 34 teeth metal cutting blade and allen key.
- · Supplied in case with 2 batteries and charger.

## FEATURES

| Symbol                   | M18FMCS-502X |
|--------------------------|--------------|
| llość akumulatorów       | 2            |
| Zasilanie                | battery      |
| Napięcie akumulatora [V] | 18           |
| Średnica tarczy          | 150.00       |
| Obroty [obr/min]         | 3900         |
|                          |              |