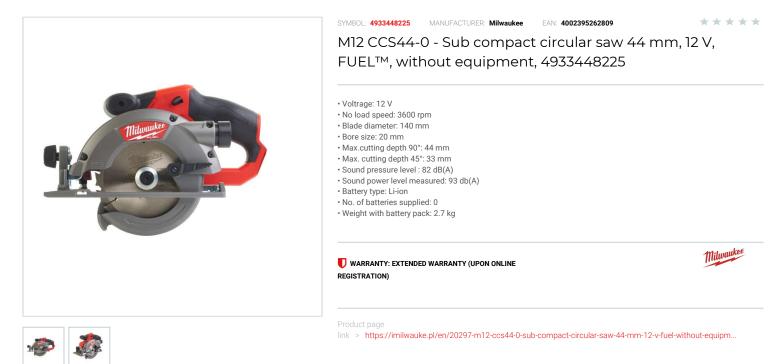

## DESCRIPTION

- Brushless POWERSTATE™ motor for up to 2x longer motor life and up to 2x more cuts per charge.
- REDLINK PLUS<sup>™</sup> intelligence system delivers an advanced digital overload protection for tool and battery and uniquely enhances the tool performance under load.
  REDLITHIUM<sup>™</sup>-ION battery pack provides superior pack construction, electronics and fade-free performance to deliver more run time and more work over pack life.
- Individual battery cell monitoring optimises tool run time and ensures long term pack durability.
  50° bevel capacity.
- Magnesium upper and lower guards provide best in class durability for impact resistance.
- Magnesium shoe reduces weight and maximises durability.
  Integrated dust blower keeps cut line clear.
- LED light illuminates the cut line.
- Flexible battery system: works with all MILWAUKEE® M12<sup>™</sup> batteries.
- Standard equipment: circular saw blade, side fence
- · Supplied without battery and charger.

## FEATURES

| Symbol                   | M12CCS44-0 |
|--------------------------|------------|
| llość akumulatorów       | brak       |
| Zasilanie                | battery    |
| Napięcie akumulatora [V] | 12         |
| Średnica tarczy          | 140.00     |
| Obroty [obr/min]         | 3600       |