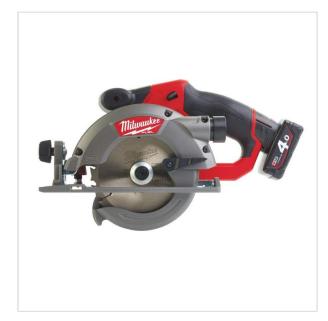

SYMBOL: 4933448235

MANUFACTURER: Milwaukee EAN: 4002395262816

M12 CCS44-402C - Sub compact circular saw 44 mm, 12 V, 4,0 Ah, FUEL™, with 2 batteries and charger, 4933448235

- · Voltrage: 12 V
- No load speed: 3600 rpm
- Blade diameter: 140 mm
- Bore size: 20 mm
- Max.cutting depth 90°: 44 mm
- Max. cutting depth 45°: 33 mm
- Sound pressure level : 82 dB(A)
- Sound power level measured: 93 db(A)
- Battery type: Li-ion
- No. of batteries supplied: 2
- Battery pack capacit: 4.0 Ah
- Charger supplied: 80 min
- Weight with battery pack: 2.7 kg

## DESCRIPTION

- Brushless POWERSTATE™ motor for up to 2x longer motor life and up to 2x more cuts per charge.
- REDLINK PLUS" intelligence system delivers an advanced digital overload protection for tool and battery and uniquely enhances the tool performance under load.
  REDLITHIUM"-ION battery pack provides superior pack construction, electronics and fade-free performance to deliver more run time and more work over pack life.
- $\cdot$  Individual battery cell monitoring optimises tool run time and ensures long term pack durability.  $\cdot$  50° bevel capacity.
- Magnesium upper and lower guards provide best in class durability for impact resistance.
- Magnesium shoe reduces weight and maximises durability.
   Integrated dust blower keeps cut line clear.
- · LED light illuminates the cut line. Flexible battery system: works with all MILWAUKEE® M12™ batteries.
- · Standard equipment: circular saw blade, side fence
- · Supplied in case Kitbox with 2 batteries and charger.