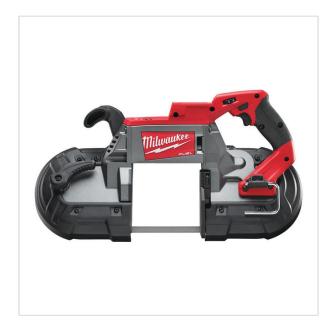

SYMBOL: **4933447150** 

MANUFACTURER: Milwaukee EAN: 4002395006038

\*\*\*\*

M18 CBS125-0 - Deep cut band saw 18 V, FUEL™, without equipment, 4933447150

- · Voltage: 18 V
- No load speed: 0 116 m/min
- Vibration cutting: 1.35 m/s²
- Cutting capacity rect. stock: 125 x 125 mm
- Blade length: 1139.83 mm
- · Battery type: Li-ion
- No. of batteries supplied: 0
- Weight with battery pack: 7.3 kg

## DESCRIPTION

- Brushless POWERSTATE™ motor provides corded cutting performance with up to 10x more motor life and up to 2x more run time compared to other cordless solutions.
- REDLINK PLUS™ intelligence system delivers an advanced digital overload protection for tool and battery and uniquely enhances the tool performance under load.
  REDLITHIUM™-ION battery pack provides superior pack construction, electronics and fade-free performance to deliver more run time and more work over pack life.
- Largest cutting capacity up to 125 x 125 mm material diameter.
   5 step variable speed selection from 0 116 m/min.
- Tool-free blade locking mechanism for quick and easy saw blade changes.
- Solid metal rafter hook for quick and easy jobsite storage.
   Slim full metal motor housing design and LED work surface illumination for best cut visibility.
- Flexible battery system: works with all MILWAUKEE® M18™ <u>batteries</u>. Standard equipment: 1 blade.
- · Supplied without battery and charger.

## FEATURES

| Symbol                   | M18CBS125-0 |
|--------------------------|-------------|
| Ilość akumulatorów       | brak        |
| Zasilanie                | battery     |
| Napięcie akumulatora [V] | 18          |
| Obroty [obr/min]         | 0-116       |